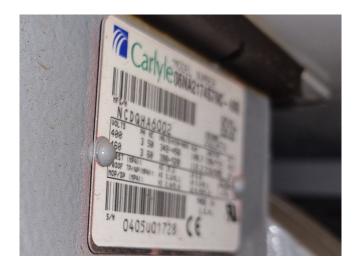

## **Specifications**

| Brand                | Carrier                 |
|----------------------|-------------------------|
| Tipo                 | 30 HXC 100              |
| Product type         | Water Cooled Chiller    |
| Capacidad kW         | 349,0                   |
| Capacity Tons        | 99,2                    |
| Refrigerante         | Freon                   |
| Tipo de Refrigerante | R134A                   |
| Peso kg.             | 2196 kg                 |
| Sizes                | 3250x1300x2110 mm       |
|                      | (LxWxH)                 |
| Compressor(s) type & | 2x Carrier              |
| model                | 06NA2174S7NC-A00        |
| Display              | Carrier Pro-Dialog Plus |
| Remarks              | Y.o.b. 2005             |
| Stock                | 1                       |

#### **Used Carrier 30 HXC 100**

Used Carrier 30 HXC 100 water cooled chiller on R134A. Complete with 2 Carrier 06NA2174S7NC-A00 semihermetic screw compressors, shell and tube condenser with a water volume of 48 liter, shell and tube evaporator with a volume of 58 liter and a control panel with a Carrier Pro-Dialog Plus. \*All components of this used chiller will be tested on adequate performance, leak free condition (condensing blocks), compressors, fans, control panel, and so forth). Choosing HOSBV means buying with warranty. We perform a industrial cleaning. if requested we can arrange your shipment.