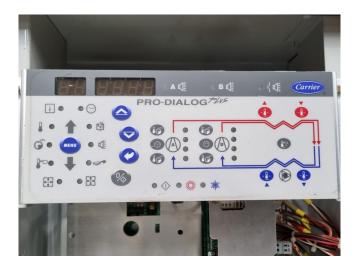

#### **Used Carrier 30 HXC 100**

Used Carrier 30 HXC 100 water cooled chiller on R134A. Complete with 2 Carrier 06NA2174S7NC-A00 semihermetic screw compressors, shell and tube condenser with a water volume of 48 liter, shell and tube evaporator with a volume of 58 liter and a control panel with a Carrier Pro-Dialog Plus. \*All components of this used chiller will be tested on adequate performance, leak free condition (condensing blocks), compressors, fans, control panel, and so forth). Choosing HOSBV means buying with warranty. We perform a industrial cleaning. if requested we can arrange your shipment.