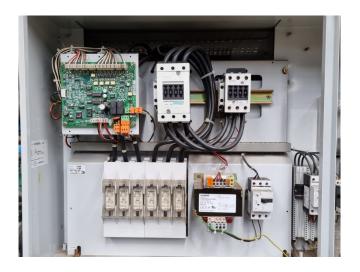

#### **Used Carrier 30 HXC 100**

Used Carrier 30 HXC 100 water cooled chiller on R134A. Complete with 2 Carrier 06NA2174S7NC-A00 semihermetic screw compressors, shell and tube condenser with a water volume of 48 liter, shell and tube evaporator with a volume of 58 liter and a control panel with a Carrier Pro-Dialog Plus. \*All components of this used chiller will be tested on adequate performance, leak free condition (condensing blocks), compressors, fans, control panel, and so forth). Choosing HOSBV means buying with warranty. We perform a industrial cleaning. if requested we can arrange your shipment.