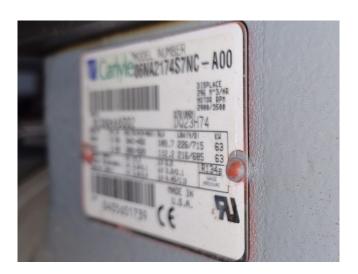

## **Specifications**

| Brand                | Carrier                 |
|----------------------|-------------------------|
| Tipo                 | 30 HXC 100              |
| Product type         | Water Cooled Chiller    |
| Capacidad kW         | 349,0                   |
| Capacity Tons        | 99,2                    |
| Refrigerante         | Freon                   |
| Tipo de Refrigerante | R134A                   |
| Peso kg.             | 2196 kg                 |
| Sizes                | 3250x1300x2110 mm       |
|                      | (LxWxH)                 |
| Compressor(s) type & | 2x Carrier              |
| model                | 06NA2174S7NC-A00        |
| Display              | Carrier Pro-Dialog Plus |
| Remarks              | Y.o.b. 2005             |
| Stock                | 1                       |

#### **Used Carrier 30 HXC 100**

Used Carrier 30 HXC 100 water cooled chiller on R134A. Complete with 2 Carrier 06NA2174S7NC-A00 semihermetic screw compressors, shell and tube condenser with a water volume of 48 liter, shell and tube evaporator with a volume of 58 liter and a control panel with a Carrier Pro-Dialog Plus. \*All components of this used chiller will be tested on adequate performance, leak free condition (condensing blocks), compressors, fans, control panel, and so forth). Choosing HOSBV means buying with warranty. We perform a industrial cleaning. if requested we can arrange your shipment.